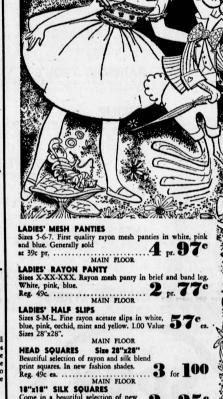

## RAYON PANTY

"Follow me," said the white rabbit,

Women's

All first quality. Scamless, self seam and dark seam. 60 gauge, 15 denier and 51 gauge, 15 denier. Colors: Sun-tone, mistone, beigetone. Sizes 8½-11.

Harry! Harry!
Don't be late!