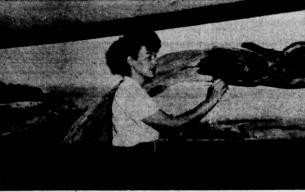

### Waitress Lays Down Plates: Picks Up Artist's Brushes

All-America City her perman-ent home. Her murals may be seen in the Owls Club in Ely, Nevada, and in a private resi-dence in Salt Lake City, Utah She also decorated the walls