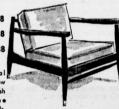

## 5-pc. Chromed Steel Set

Modern Occasional **Table Group** Regular 34.95-44.95

2988

**Maple Finished** Storage Chests

> 18 95 4-dr. 16.88 22.95 5-dr. 19.88

Gracious Colonial styling with mellow Salem maple finish and antique type brass drawer pulls. Sturdy construction, Foam Latex Cushioned Danish Design Chair