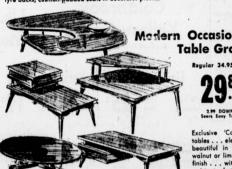

## 5-pc. Chromed Steel Set

Modern Occasional **Table Group** Regular 34.95-44.95

2988

**Maple Finished** Storage Chests

> 18 95 4-dr. 16.88 22.95 5-dr. 19.88

Gracious Colonial styling with mellow Salem maple finish and antique type brass drawer pulls. Sturdy construction, Foam Latex Cushioned Danish Design Chair