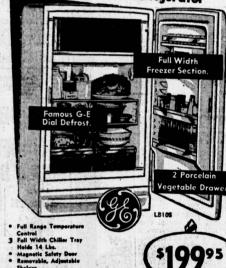

**Bulk Purchase Bargain** DOOR 1959 SWING-OUT SHELF
G-E REFRIGERATOR-FREEZER
COMBINATION

\$357 WEEK

23027 SO. AVALON BLVD.

IN AVALON CENTER SHOPPING CENTER

**NOTHING DOWN** 

1st Payment Not Due 'Till May

TE 4-7272