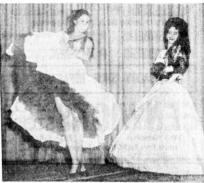

LOMITA-HARBOR CITY Western & Lomita ne IEDONDO Pacific Coast Hwy, -South Redondo

INGLEWOOD La Brea and Hardy

REHEARSE 'CARMEN' . . . Dancer Lydia Goya and singer Marilyn Niska flez limbs and voice, respectively, as they prepare for the South Bay-Torrance Civic Symphony presentation of "Carmen" to be performed in English at Redondo High School auditorium at 2:30 p.m. Sunday under direction of Elyse Aehle.

## 150 in Cast of 'Carmen' To Be Presented Sunday

One hundred fifty persons will be the Children's Chorus will appear in the cast of "Carmen" to be presented Sunday at 2:30 p.m. at the Redonted High School auditorium in English by the South Bay-Torrance Civic Symphony. Conductor-director will be Elyse Achle.

Appearing as Carmen will be Maralyn Niska, who took first place in the San Francisco Operal auditions recently. Lyle Heck, recent tour soloist with the Roger Wagner Chorale, will portray Escamillo. Also in the cast will be Patricia Russell Baker, as Micaela; Eduardo Angulo as Don Jose; Jill Rudick as Frasquita; and Frances Russell as Mercedes.