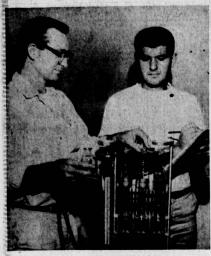

ANALYZE GASES... Cliff Flacy, 24232 Huber Ave., holds glass while classmate Bob Wilson of Huntington Park gathers data in experiment analyzing gases with Orsat apparatus. Flacy is an engineering major at Long Beach State College.