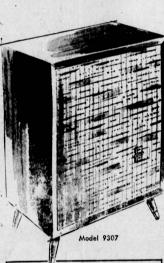

0

ROEBUCK AND CO

Your Sign of Savings! Sears continues the Shield of Value...offering exceptionally low prices on many best sellers! Shop for extra values when you see the Shield of Value!

1959 Silvertone Stereo FM/AM Radio-Phono Combination with dual amplifiers in main console...and matching external speaker!

Complete with **Matching Console** 

**Limed Oak Finish** Regular 309.90, now . . 244.88

\$10 DOWN Balance on Sears Easy Terms

SATISFACTION GUARANTEED OR YOUR MONEY BACK

YOU'LL BE

Discover the full beauty of STEREO! Hear it at your near-est Sears Store today! Power control lets you switch from manual to automatic operation, has on-off indicator

35-feet of hook-up wire included with matching speaker enclosure for flexibility in room arrangement.

arrangement.
Handsome cabinets in contemporary styling
. . available in mahogany or limed oak finish.