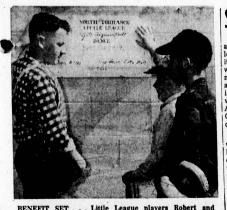

BENEFIT SET . . . Little League players Robert and Richard Brewer and Bill Thomas put up a poster announc-ing a dance to be held Saturday at Gardena Elks Hall. Pro-ceeds will be used to build an additional baseball diamond at Dominguez Field. (Heraid Photo)