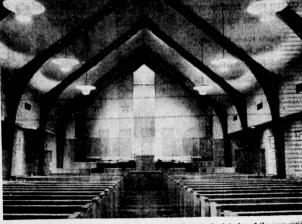

Amber Mouthwash
Mild astringent mouth wash or
gargle . . . quart

5020 W. 190TH STREET 3 Blocks West of Hawthorne Blvd.

NEW CHURCH TO BE DEDICATED . . . Pictured above is the interior of the new sanctuary of the South Bay Church of God to be dedicated today. Measuring 85 by 42 feet, the new sanctuary was designed by Louis F. Gamble and Associates. A two-story educational unit is located at the rear of the structure. By doing all the labor themselves, the congregation shaved costs from an estimated \$125,000 to under \$50,000.