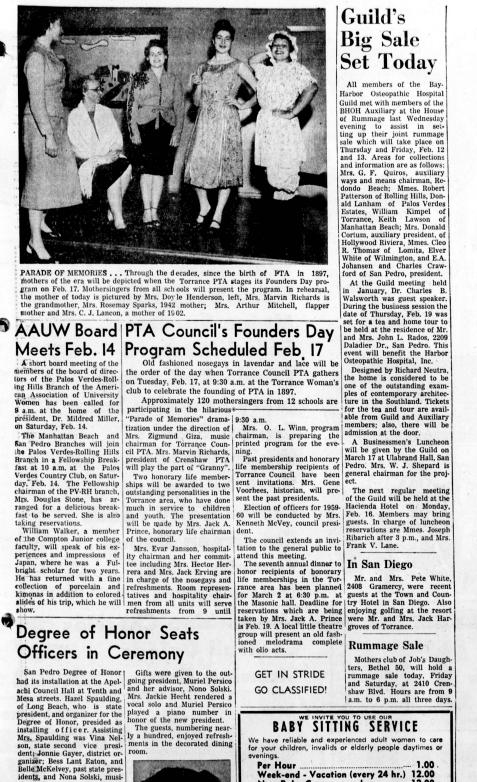

# AAUW Board PTA Council's Founders Day

0

0

All members of the Bay-Harbor Osteopathic Hospital Guid met with members of the BHOH Auxiliary at the House of Rummage last Wednesday evening to assist in sei-ting up their joint rummage sale which will take place on Thursday and Friday, Feb. 12 and 13. Areas for collections and information are as follows: Mrs. G. F. Quiros, auxiliary ways and means chairman, Re-dondo Beach; Mmes. Robert Patterson of Rolling Hills, Don-ald Lanham of Palos Verdes Estates, William Kimpel of Torrance, Keith Lawson of Manhattan Beach; Mrs. Donald Cortum, auxiliary president, of Holywood Riviera, Mmes. Cleo R. Thomas of Lomita, Elver White of Wilmington, and E.A. Johansen and Charles Craw-ford San Pedro, president, of Manhattan Beach; Mrs. Donald Cortum, auxiliary president, of Holywood Riviera, Mmes. Cleo R. Thomas of Lomita, Elver White of Nimington, and E.A. Johansen and Charles Craw-ford of San Pedro, president, of using the business session the date of Thursday, Feb. 19 was so for a tea and home tour to be held at the residence of Mr-ound Mrs. John L. Rados, 2209 paladier Dr., San Pedro, This event will benefit the Harboro Osteopathic Hospital, Inc. . . Desined by Richard Neutra, the home is considered to be nee of contemporary archite-tor the tea and tour are avail-able from Guid and Auxiliary members; also, there will be