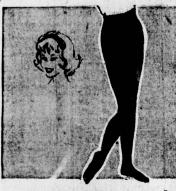

### Girls' Stretch Leotards

Regular 1.69

Helanca nylon tights, heavy-weight yarns in colorfast red or black. Sizes for ages 8 to 14