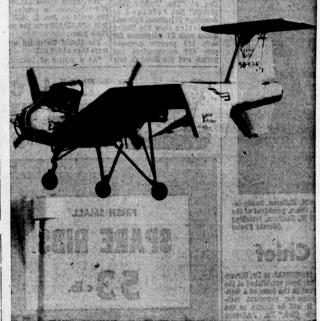

MORE CALLS were made han in any previous year, Ko- as first vice-chairman, board per disclosed, resulting in a members present included Ed-

STRAIGHT UP . . . Ryan Vertiplane, experimental VTOL aircraft being built by Ryan Aeronautical Co. for the Army under Office of Naval Research contract, is shown flying at Moffet Field in first conventional flights with Ryan test pilot Peter Girard at controls.

(Official NASA Photo)

Clearance Fabrics \*

OFF ON

• Washable Cotton Felt
• Lurex Suiting
• Contemporary Suiting
• Sheer Gingham

2 Yards \$100

OFF ON CENTER

(We Give and Redeem Torrance Trade Stamps)
1614 CABRILLO, DOWNTOWN TORRANCE FA 8-4666