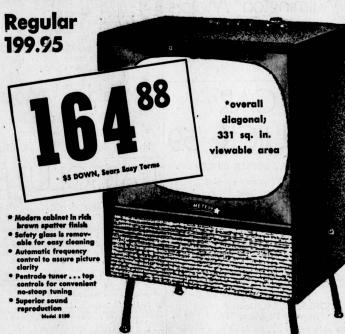

SAVE 35.07! Console with Giant 24-inch Screen

17-inch\* Portable TV

\$5 DOWN, Sears Easy Term

- Fine reception in local and suburb Fine reception in total makes carrying easy
  Rugged handle at side makes carrying easy