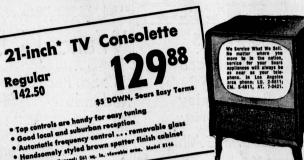

SAVE 35.07! Console with Giant 24-inch Screen

17-inch\* Portable TV

\$5 DOWN, Sears Easy Term

- Fine reception in local and suburb Fine reception in total makes carrying easy
  Rugged handle at side makes carrying easy