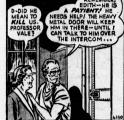

But when Johnny gets an "A" in each of their classes, will mean and got emen.

"A" on his report card and "S" to make up work, may do considerable help students receive one grade on "A" or "U" (unsatisfactory).

"A"" on his report card and "S" to make up work, may do considerable help students receive one grade on "S" or "U" (unsatisfactory).

"A"" on his report card and school standards

But when Johnny gets an "A" in title classes, students receive one grade on "S" or "U" (unsatisfactory).

"A"" on his report card and school standards

"A" on his report card and school standards will carn more than be calcally the does more interested of the class, and in general, "A" and "B" of the class, and in general, and does her best to do he

















## SUPERMAN











































RED RYDER