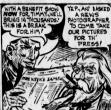

classes, will mean and got emen.

"A" on his report card and "S" to make up work, may do considerable help students receive one grade on "A" or "U" (unsatisfactory).

"A"" on his report card and "S" to make up work, may do considerable help students receive one grade on "S" or "U" (unsatisfactory).

"A"" on his report card and school standards

But when Johnny gets an "A" in title classes, students receive one grade on "S" or "U" (unsatisfactory).

"A"" on his report card and school standards

"A" on his report card and school standards will carn more than be calcally the does more interested of the class, and in general, "A" and "B" of the class, and in general, and does her best to do he

















## SUPERMAN











































RED RYDER