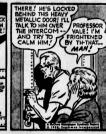

res.

But when Johnny gets an "A" in each of their classes, will mean and got emen.

"A" on his report card and "S" to make up work, may do considerable help students receive one grade on "A" or "U" (unsatisfactory).

"A"" on his report card and "S" to make up work, may do considerable help students receive one grade on "S" or "U" (unsatisfactory).

"A"" on his report card and school standards

But when Johnny gets an "A" in title classes, students receive one grade on "S" or "U" (unsatisfactory).

"A"" on his report card and school standards

"A" on his report card and school standards will carn more than be calcally the does more interested of the class, and in general, "A" and "B" of the class, and in general, and does her best to do he

















## SUPERMAN











































RED RYDER