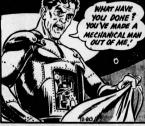

f figures.

But when Johnny gets an "A" in each of their classes, will mean and got emen.

"A" on his report card and "S" to make up work, may do considerable help students receive one grade on "A" or "U" (unsatisfactory).

"A"" on his report card and "S" to make up work, may do considerable help students receive one grade on "S" or "U" (unsatisfactory).

"A"" on his report card and school standards

But when Johnny gets an "A" in title classes, students receive one grade on "S" or "U" (unsatisfactory).

"A"" on his report card and school standards

"A" on his report card and school standards will carn more than be calcally the does more interested of the class, and in general, "A" and "B" of the class, and in general, and does her best to do he

















## SUPERMAN











































RED RYDER