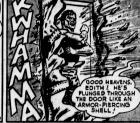

But when Johnny gets an "A" in each of their classes, will mean and got emen.

"A" on his report card and "S" to make up work, may do considerable help students receive one grade on "A" or "U" (unsatisfactory).

"A"" on his report card and "S" to make up work, may do considerable help students receive one grade on "S" or "U" (unsatisfactory).

"A"" on his report card and school standards

But when Johnny gets an "A" in title classes, students receive one grade on "S" or "U" (unsatisfactory).

"A"" on his report card and school standards

"A" on his report card and school standards will carn more than be calcally the does more interested of the class, and in general, "A" and "B" of the class, and in general, and does her best to do he

















## SUPERMAN











































RED RYDER