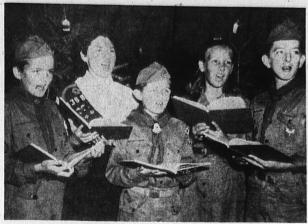

YOUNG CAROLLERS . . . Members of Boy Scout Troop 951 and Girl Scout Troops 1368 and 415 are forming a Christmas carol party this year and will seranade their neighborhood and Harbor General Hospital patients tomorrow. Loosening up their vocal chords are Ross Whipple, Donna Sayre, Thomas Potts, Shirley White, and Donald Coombs. The troop is sponsored by the Crenshaw PTA.