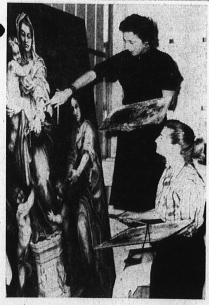

Lovelady Hardware Co.

1967 Carson St. — Downtown Torrance

MADONNA ROW ADDITION . . . This year's addition to El Camino College's Madonna Row is this reproduction of "Madonna of the Harpies," bringing the number of pictures to nine. Miss Mildred K, Walker, originator of the project, and Rosemary Dumas, student assistant, discuss the oil painting.

## Masterpieces Displayed in El Camino's Madonna Row

Continuing a nine-year old yuletide tradition. El Camino College is observing Christmas with the unveiling of Madonna Row, which will remain on a 24-hour display until New Year's Day.

A collection of reproductions of famous art works on the "Madonna and Child' theme, reproduced by the art department of the college, Madonna Row calls the attention of passing motorists, in spectacular fashion, to the inspirational aspect of Christmas. Included in the collection are a mosaic and a stained glass piece; the latter, the work of faculty members Mired Walker and Joseph Gadden.

Painting Added
This year's addition to the exhibit is Andrae del Sarto's "The Madonna of the Harpies." Del Sarto was called, by his fellow Florentines, "the perfect painter" for his flawless craftsmanship and fine feeling for color. The original painting for color. The original painting hangs in the Uffizi Galley in Rome.