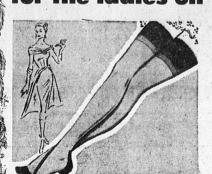

Royal Purple **Proportioned** 

Compare with other famous brands selling for 1.65 to 1.95

135

3 prs. 3.85

Tuck a wardrobe of these gossamer-sheer nylons into her Christmas stocking . . . proportioned for perfect fit in stretch or 60-gauge, 15-denier . . . newest, most ele-

Nylons

3-Pc. Dresser Set Special Priced 2.98

Dainty blue or rose florals, metal rimmed. Beveled mir-

Musical Box Romantic tunes 3.98

A powder box that's so pretty on her dressing table . . . spun zinc in feminine pastels. Plays when opened.