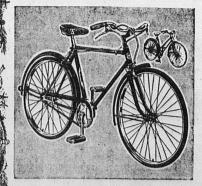

### playtime gifts for the small fry . . .

26-in. 3-speed J. C. Higgins Racer Bike

095

lightweight 3-speed bikes, front and rear hand brakes, Luxury metallic finish, plenty of gleaming chrome. A gift they'll never outgrow!