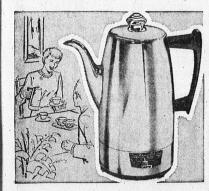

### Kenmore special! 8-Cup Coffeemaker

Compare with others at 26.95

Every morning will feel like Christmas when Santa puts this fabulous automatic Kenmore under her tree. Sparkling chrome on streamlined solid copper . . . with flavor selector, signal light, thermostat, non-drip spout. Makes 2 to 8 cups!