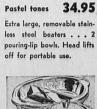

Kenmore Togster Automatic 17.95

more automatic pop-up toaster with radiant-heat ol and silent therm static action. Chrome finish

Decorated 9.98

For the gracious host or

12-Speed Mixer

Glass Basketware Your choice 2.98