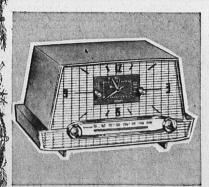

#### gifts to thrill the homemaker . . .

'Golden-Tone' Hamper

Automatic Clock-Radio

Silvertone

**O**95

Wakes you to music, turns on lights or appliances. Turns off automatically after lulling you to sleep. Brown.