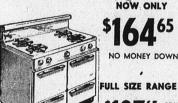

# REFRIGERATOR NOW ONLY

\$164<sup>65</sup>

FULL SIZE RANGE

\$10765 PRICED TO FIT THE BUDGET

Provincial for the Maple-Minded

Early American style — we include large de

\$11850 \$5.00 DOWN DELIVERS

WROUGHT IRON OUTFIT Wrought Iron at its best — plus dual purpose outfit — modern bed divan that opens to sleep 2 — with matching bed chair that lets down to three positions — with two ht iron plastic top step tables and coffee table