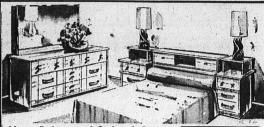

\$9888 \$5.00 DOWN DELIVERS

Master Bedroom — A-Designer's Dream Master section — A-besigner's Dream Sensational outfit includes extra large 9-drawer dresser with sparkling mirror — bookcase head-board with 2 sliding panels — 00mfort designed innerspring matterss and matching box spring — plus pillows and lamps to complete the dream of long