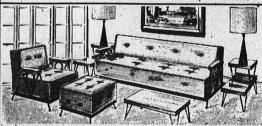

Custom Quality Living Room Outfif Includes modern sofa with reversible innerspric cushions — matching of the trunge chair with chol of color in newest Decor favrics — plus 2 plast top step table with beautiful lamps to complete the room of comfo