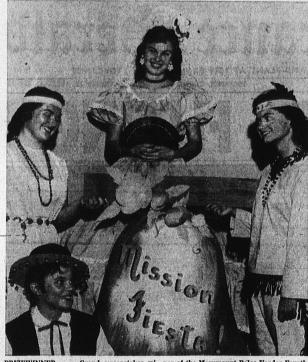

YOUR 2-PC. SET REUPHOLSTERED 39 Plus Style King Custom Upholsterers DA 4-4858 TE 3-677

EWINNER . . . Grand sweepstakes wi ner of the Marymount Palos Verdes Fourth al Song Contest held last Saturday and Sunday on campus was the senior class. With "Mission Flesta" theme, the Seniors took first place awards in two categories and stuming. Marymount Palos Verdes Seniors who helped win the plaque for their class led (from left) standing, Allcia Gatti, 4248 W. 178th St.; Gloria Bowen, 1225 Madrid Ethelmae Britt, Hawthorne; Stiting, Peggy Ravis, Palos Verdes Estates.