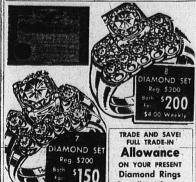

10-DIAMOND WEDDING RINGS For Her \* For Him Reg. \$100 each

Reg. 5200 125 \$3.00 Weekly **Use Your Credit** 

ELGIN 20 DIAMONDS

Reg. \$200

\$12950

\$1495

50¢ WEEKLY

FOR HIM