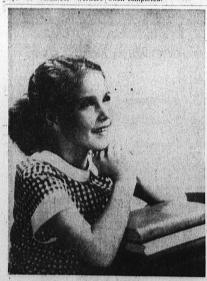

CHRISTMAS FAIRY . . . Reba Waters, 11-year-old tele-vision star, will be the Christmas Fairy in the forthcoming Civic Symphony production of the "Nutcracker Prince" Dec. 29 and 30.

### 11-Year-Old Is Concert Feature

The South Bay-Torrance Civic Symphony and a large cast of dancers, singers and actors are rehearsing enthus astically readying the many parts of the "Nutcrack er Prince" Christmas pantomime for the presentation on Dec. 29 and 30.

Many well-known stars will be Reba Waters, 11-year-old daughter of Mr. and Mrs. David E. Waters of Burbank.

Reba was born in Samson. Ala., and came to California in 1954. She embarked on a stage career in June of that year at the Pasadena Playhouse in "Mrs. McThing." and since that time has had importain parts in five other stage shows in Pasadena. In July 1955 she was given the starring role and is being coached in ballet by Jan Darian of Hermosa Beach.