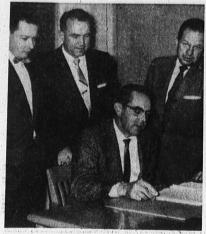

FUNDS APPROVED . . . Announcement that fund drive efforts for a \$1,100,000 50-bed Bay Harbor Osteopathic Hospital have qualified for Hill-Burton Fund grants totaling \$594,882 was made yesterday in Berkeley, Calif., by John Derry, assistant chief, Bureau of Hospitals, State Department of Public Health. Derry gave the news to Dr. Donald Cortum, left, Redondo Beach and Torrance, hospital board secretary; Glenn Wymore, San Pedro, attorney, president; and Dr. George Wall, San Pedro, fund drive chairman, right.

#### State Approves Funds for New Osteopathic Hospital

Success of a fund drive to during the four-month cambuild a \$1.100.000 Bay Harbor Osteopathic Hospital on a six acre site at Lomita Blvd. and President Ave. was reported yesterday when hospital leaders were notified that the project had qualified for \$594.382 in Hill-Burton Funds. Pedro dittorney, president of the Hospital board of dir tors, received the notice from John Derry, assistant chief of the Bureau of Hospitals, State Department of Public Health. in Berkeley. Wymore, with Dr. Donald Cortum. Redondo Beach and Torrance, hospital board secretary: Dr. George Wall, San Pedro, fund drive report to state officials in Berkeley. A fotal of \$418.000 in the next two weeks and will bave line 'drawings of the hospital fund drive report to state officials in Berkeley. A fotal of \$418.000 in the next two weeks and will bave line 'drawings of the hospital fund drive report to state officials in Berkeley. Pledges Revealed A fotal of \$418.000 in the next work of the property of volunteer workers when completed.