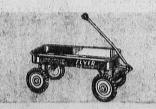

Happi-time Flyer Wagon

A shiny big red wagon is just what Santa ordered! All steel bed, 34x15/5x4". Ball bearing double disc, white wheels, semi-pneumatic auto-style tires.

Friction Racer

SANTA'S

HERE

Everything for baking pies, cakes, cookies! Has pans mixes. For the little cook.