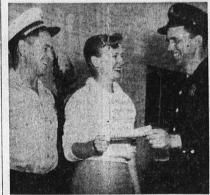

DRIVE BEGINS . . . Members of the National Supply Employes' Club were first to join the Torrance Fire-fighters' March for Muscular Dystrophy with a \$150 contribution. Capt. Walter West, campaign chairman, looks on as Jean Bost, membership chairman for the club, gives the check to Engineer Sam A. Martin, business chairman. The firefighters will join a house-to-house canvass during the week and all fire stations will be open for contributions. (Stratton Photo)