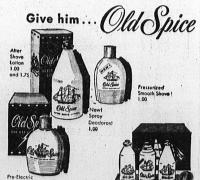

12 for 49¢

2" Solid Color 12 for 49¢ 2" Fancy Decorated

# GLAMOROUS GIFTS OF FRAGRANCE







exotic PERFUME POM-POM oft puff. 5 fragrances, 5 gay
uff colors. Gift-packaged, with
op to hang on tree. Each \$2.

Dorothy Gray



Perfect gift for any occasion! Old-Fashioned

Wrisley HOBNAIL COLOGNE

Old-fashioned hobnail bottle in treasured milk glass, filled with your choice of four flower-fresh fragrances. Bottle makes beautiful candle holder, dec-orator piece, vase, lamp base.



in Paris

\$5.00

\$1.50

\$2.50

Many, Other Gay Evening in Paris Gift Packages



her heart is set on .. HOUBIGANT hantilly

## **HANDSOME TOILETRIES FOR MEN**



BUSY MAN'S BAR by MAX FACTOR
Three famous Max Factor grooming essentials, After St
tion, Cream Hair Dressing and Refreshing Cologne with
ser topsi



portsman

GIFTS FOR YOUR FAVORITE SPORTSMAN



ACC

Hand TOOI