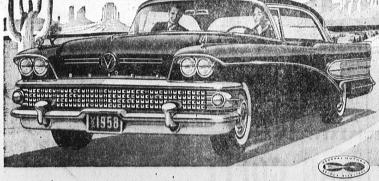

B-58 BUICK

# First Big Car that's light on its feet -and light on your budget too!

Look it over. Big - brawny - room for the

Step in. Turn the key. Get braced for a surprise.

In your first mile of driving, you discover the first big car in history that really is nimble, easy to handle, light on its feet.

You boss a B-12000 engine. You command a Flight Pitch Dynaflow.\* You switch the pitch a million ways for performance that's next to

You find a Miracle Ride plus Air-Poise Suspen-sion\* that floats you like silk on the

But that's nothing to the discovery you make about this '58 Buick when you get back to the showroom.

THE UNIQUE OPEL

—the imported car made by General Motors in Germany—can nov be ordered in Sedan and Carava Wagon models through Authorized Buick Dealers.

You learn you can own this 1958 Buick Special—this bottom-priced of the B-58 Buick line for just a fraction more than the well-known smaller cars would cost you.

So come drive the B-58 Buick Special. It's based on more aviation principles than any car in history. It makes your heart take wing. Tryit today.

When better automobiles are built Buick will build them

NEVER SO MUCH SO NEW

Fresh bold styling with the Dynastar Grille

Flight Pitch Dynaflow or advanced new Variable Pitch Dynaflow\*

"Velvet Wall" Sound Silencing \* Thicker, wider, more powerful brakes