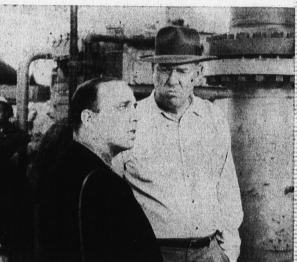

INSPECT COMPRESSOR STATION . . . District Manager Carl Shupp (in hat) of the Southern California Gas Co. discusses the new gas company compressor station at Needles on the Colorado River with Robert O. Vincent, Inglewood newspaper editor. Picture was taken during a press tour of the new facility recently. (Herald Photo)