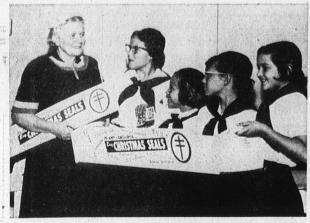

SANTA'S HELPERS . . . Mrs. Arthur Akerson, vice-president of the Harbor Area Welfare Planning Council, teams up with representatives of youth groups to display Christmas Seal promotional material groups are distributing to merchants in San Pedro, Lomita, Wilmington, Gardena, Harbor City, and Torane. Young helpers (left to right) are Kar en Shell, Solveig Kurvits, Judy Burich and CATTLE STATE