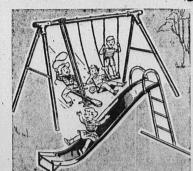

## **Glide-Ride Gym Set**

**Steel Slide** 

19" Ponytail Dazzler

28<sup>95</sup>

Keep them safely off the their own backyard! Sturdi ly constructed of 2" steel tubing . . . with glide-ride for 2, 2 non-tilt swings, trapeze with rings, 6' slide. Set without slide\_\_17.95