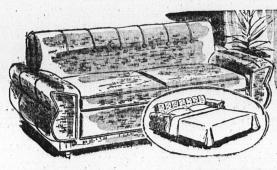

Prices in This Ad Effective 2 Days Only, Friday and Saturday, November 29 and 30

SAVE 50.07 ... SOFA and MATCHING CHAIR

Regular 199.95

Make it a family gift . . . to grace your home ons to come. Massive and modern . . . with wide, slantns for lounging comfort to please the man-of-the-house. aring metallic frieze cover in a wonderful choice of Harmony House colors. T-style back cushion . . . reversible seat cushions. Tapered legs with brass ferrules. See it nowl