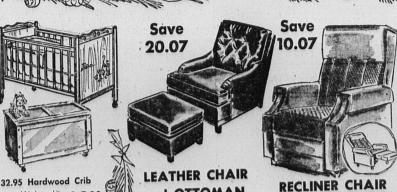

Natural birch or white enamel finish. Drop sides, 4-position spring, Plastic teething 2.99 DOWN, Sears Easy Terms

14.95 Large Toy Chest Strongly constructed in natural birch finish hardwood. Large and roomy...31½x15x17".
Easy to assemble. and OTTOMAN

RECLINER CHAIR

8988

DECORATOR BED SET

Regular 46.90

3.99 DOWN, Sears Easy Terms

ALL ROADS (SEARS) LEAD TO

SEARS-INGLEWOOD OR 8-2521

**MANCHESTER** at HILLCREST PARK FREE