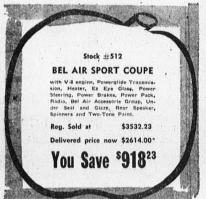

Donation

This Thanksgiving Week-end, starting Friday, November 29th, Paul's Chevrolet MUST Sell Every 1957 Chevrolet in Stock.

These cars are all brand new 1957 Models-Not Executive Cars-or demonstrators, and are being sold this weekend at fantastically reduced prices ... FOR EXAMPLE:

REMEBER, THIS IS NOT A "SAVE UP TO" DEAL WE WILL DELIVER THESE CARS AS ADVERTISED!

We offer you a very good selection now—while our stock is good . . . so hurry, make your selection now and save!

TEAR OUT THIS SHOPPING GUIDE AND BRING IT IN TO PAUL'S TOMORROW!