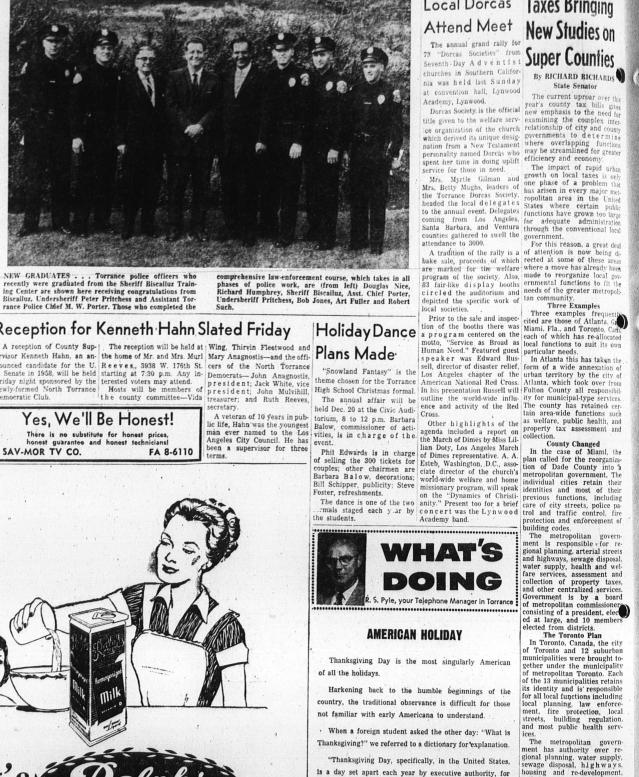

NEW GRADUATES . . . Torrance police officers who recently were graduated from the Sheriff Biscalluz Train-

comprehensive law-enforcement course, which takes in all phases of police work, are (from left) Douglas Nice, Richard Humphrey, Sheriff Biscailuz, Asst. Chief Porter, Undersheriff Pritchess, Bob Jones, Art Fuller and Robert