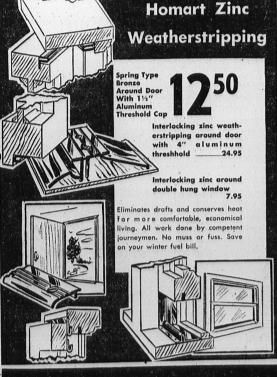

7.60 DOWN, Regular \$106 50,000 BTU\_\_\_\_96.00

MCP-Modernizing Credit Plan

NO MONEY DOWN, up to 36 months to pay for home improvements

**Sliding Patio Doors** 

Regular 115.°5, Save 11.60

Our Regular Prices Are Lower Than Most and Include a Sliding Screen

Enjoy outside splendor from the inside comfort of your home through Homart glass patio doors. These all aluminum sliding doors are set with 3/16" crystal sheet glass. Doors are weather-stripped, and glide silently on nylon rollers.