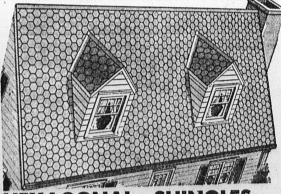

SHINGLES HEXAGONAL

Long lasting protection for sloping roots. Designed to give DOUBLE coverage over 78% of roof area. Two-thirds more than you get with ardinary roll roofing Can install yourself or ask for Sears trained roofers.