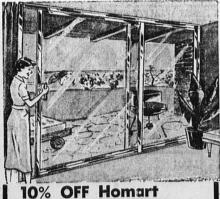

7.60 DOWN, Regular \$106 50,000 BTU\_\_\_\_96.00

MCP-Modernizing Credit Plan

NO MONEY DOWN, up to 36 months to pay for home improvements

**Sliding Patio Doors** 

Regular 115.°5, Save 11.60

Our Regular Prices Are Lower Than Most and Include a Sliding Screen

Enjoy outside splendor from the inside comfort of your home through Homart glass patio doors. These all aluminum sliding doors are set with 3/16" crystal sheet glass. Doors are weather-stripped, and glide silently on nylon rollers.

10% OFF Materials Only

**Batt Insulation** 

319

Fluffy, clean, light in weight. Spun wool paper enclosed. Bag covers 50 sq. ft. 3" deep.

PHONE your near FREE ESTIMATES on ALL ROOFING NEEDS.

NOW OPEN EVERY THURSDAY NITE 'TIL 9:15