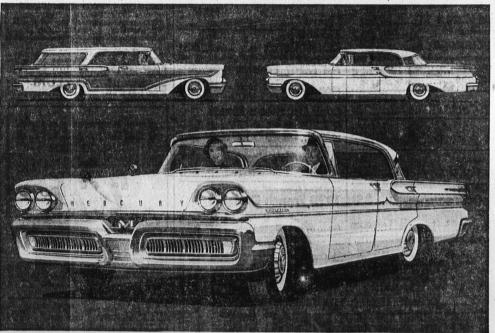

GARAGE

AMERICA'S BIGGEST CAR VALUE\_ON SALE TODAY! **NEW 1958 MERCURY** 

303 W. 218th ST.

SHOWN (above) ARE COLONY PARK STATION WAGON; MONTEREY PHAETON COUPE; (center) THE MONTCLAIR

## Only car to bring you Sports-Car Spirit ... with Limousine Ride

Mercury introduces the year's biggest advance in car performance\_a combination of the superb control and handling ease of a sports car\_plus the room, ride, and comfort of a limousine.

4 SERIES OF MERCURYS TO CHOOSE FROM IN '58. PRICES START JUST ABOVE THE LOWEST. The Monterey series has 5 models within easy reach of buyers of low-priced cars. For only a few dollars more, Mercury's six Montelairs give you many additional luxury features. There's a choice of six station wagon models in 3 price ranges. For magnificence unlimited, there are 3 models in the entirely new Park Lane series. And, even here, prices are surprisingly modest.

ANNOUNCING AN ENTIRELY NEW FAMILY OF MARAUDER ENGINES WITH UNIQUE COOL-POWER DESIGN. The great engineering advances of "Cool-Power" Design include new In-block Combustion, Water-flow Intake Manifold, 3-stage Cooling, and Cool-head Valves. Power and fuel once lost to heat and friction are put to work for you. There are three new Marauder V-8's with 312, 330 and 360 hp. They are all teamed with a new high-economy rear axle to give you more power, more mileage from less fuel.

ADVANCED TREND-SETTING STYLING\_WONDERFUL NEW DRIVING AIDS. Mercury continues its leadership\_not only in styling, but in features. For example, new Super-Safe self-adjusting brakes. New Multi-Drive Merc-O-Matie in the Park Lane series. And you can get features like a Speed-limit Safety Monitor, automatic power lubrication, and many others. We invite you to attend the first showing.