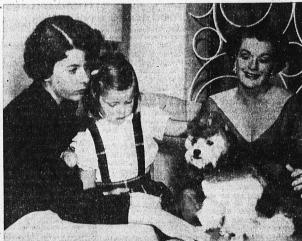

POODLE IN MINK... Margaret and Nita Shidler watch while their mother, TV star Rosemary DeCamp, fits a poodle in a mink coat for the Poodle Fashlon Show at the California Pet Fair on Sunday, Nov. 10, at 1 p.m. in the Long Beach Municipal Auditorium. Miss DeCamp will be guest commentator at the event.