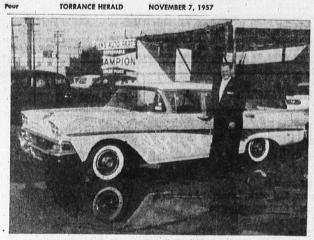

SHOWING NEW FORD . . . Dwight Eubank, general manager of Oscar Maples Ford, 1540 Cabrillo, shows one of the new models of the 1958 Ford which go on display at the local dealers today. A busy week end, including visits by Engineer Bill, Jack McElroy, and other attractions is scheduled.

1958 FORDS IN SHOWROOM TODAY

At anth

TE

HERE SATURDAY ... Engineer Bill will give local kiddles rides on midget dlesels starting at 3 p.m. Saturday at Oscar Maples Ford, 1420 'Cabrillo Ave., celebrating the showing of the new Ford. Engineer. Bill will give away prizes to the children attending and a junior-sized replica of the Ford Thunderbird will be given away at a drawing in December.