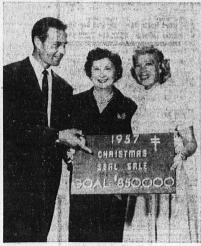

CHRISTMAS SEAL GUARDIANS . . . Dinah Shore and George Montgomery assume their offices as honorary co-chairmen of the 1957 Christmas Seal sale from retiring Chairman Mrs. Jean Hersholt (center). Film couple will lead Los Angeles County Tuberculosis and Health Association's Seal sale campaign in drive for \$850,000 to finance local TB control.