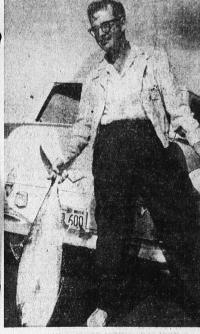

WHOPPING YELLOWTAIL... Municipal Judge John A. Shidler won the jackpot with this yellowial Wednesday afternoon out of Redondo Beach. Fishing off the G.W. with his wife, Rosemary DeCamp, Judge Shidler topped the 44 catches with his specimen which scaled in at more than 27 pounds, He's having it mounted as a trophy.