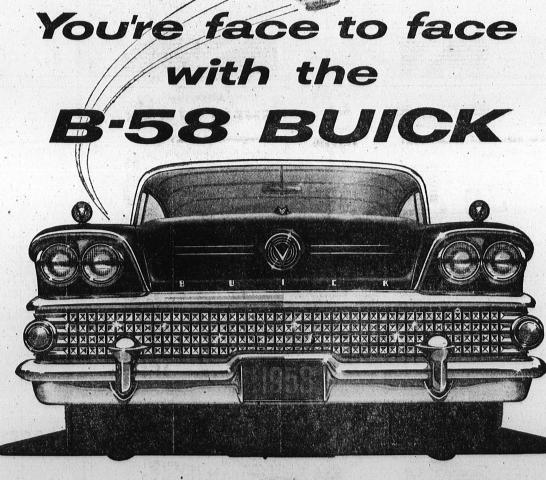

## It looks and feels like flight on wheels

It RUNS on gasoline and rolls on wheels. But beyond that, all similarity between this 1958 Buick and any other car you've ever known comes to a decisive end.

This B-58 Buick is literally born of aviation principles-starting with a greater use of aluminum than ever before, and going on from there.

With this stunning automobile you're in the forefront of styling's freshest advance.