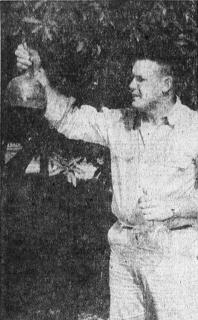

(Iterald Photo) UNUSUAL TRAPPER . . . R. B. McGowen, State Depart-ment of Agriculture employe, puts up a trap for Mexican fruit files, but he hopes he doesn't catch any. We keeps a constant watch for the insect, which causes tremendous damage to fruit in areas where it is found.