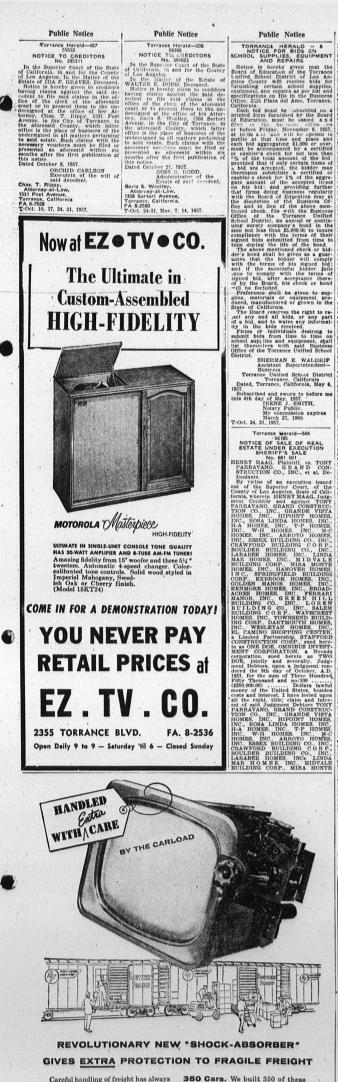

Careful handling of freight has always been a prime concern of Southern Pac-ific. Four years ago we asked Stanford Research Institute to help us develop an even better way to cusion boxcar shipments of fragile freight. The result is something we're proud to report. It is the Hydra-Cushion Under frame freight car, which employs a unique sliding underframe with a hy-draulic pressure device to give extra eushioning to fragile shipments while cars are being coupled or are in transit