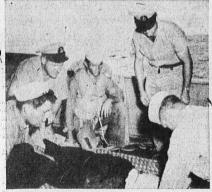

0

1

1

DUMMY "SAVED"... A Torrance man supervises during "man overboard" drill aboard the USS Moetobl, Navy tug, as artificial respiration is administered to a dummy which was rescued. Chief Engineman George M. Runkle (second from left), son of Mrs. Verna Skirvin, 415A E. Carson St., supervises the operation.