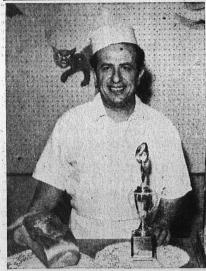

TROPHY WINNER . . . Nat Callman, owner of Bakemaster in the South Bay Shopping Center, displays silver trophy he won for white bread and certificate of merit for butter-cinnamon pull apart coffee cake he won in competition sponsored by the Master Retail Bakers Assn. of Southern California. He competed in a field of 100 bakeries for the honors.