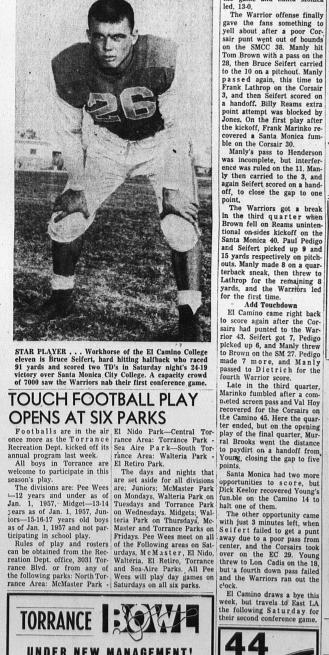

### Warriors Draw Bye; Face **ELA in 2nd League Play**

By GARY PALMER El Camino made it three in a row Saturday night, overcoming a 13-0 deficit to down Santa Monica City College, 24-19 before a record night game crowd of some 6,524 frenzied patrons in the Warrior stadium. The game opened the 1957 Metropolitan Con-ference scapen for both clube. ference season for both clubs.

Terence season for both clubs. Camino right halfback, Gordon Henderson, took the opening kickoff and returned it to the Warrior 30 before before Santa Monic a's John harris nicrecpted Larry Man. Que to Corsair territory before Santa Monic a's John harris nicrecpted Larry Man. Que to Corsair territory harris nicrecpted Larry Man. Que to Corsair territory before Santa Monic a's John harris nicrecpted Larry Man. Que to Corsair territory harris nicrecepted Larry Man. Que to Corsair territory harris nicrecepted Larry Man. Que to Corsair territory harris nicrecepted Larry Man. Camino 33. Digging in, the Warrior de-fense Fizzled, and EC was an 11 yard loss, and on fourth forced to kick. A second down down a fake field goal attempt quick kick by the Corsair rs grist houchdown when Bill Hinderer and again Manly kicked away bicked up the ball and three harris for ed to solve a Jone Solve a Jone Solve a Jone Solve harris hieres fizzled, and EC was an 11 yard loss, and on fourth back, faked a kick from his bouchdown when Bill Hinderer hieres for the score. Jone s houchdown when Bill Almerer houchdown when Bill Hinderer harris hieres for the score. Jone s kicked the only conversion of

through the entire Warrior de-fense for the score. Jones is kicked the only conversion of the game and Santa Monica led, 13-0. The Warrior offense finally gave the fans something to yell about after a poor Cor-sair punt went out of bounds on the SMCC 38. Manly hit Tom Brown with a pass on the 28, then Bruce Seifert carried to the 10 on a pitchout. Manly passed again, this time to Frank Lattrop on the Corsair 3, and then Seifert scored on a handoff. Billy Reams extra point attempt was blocked by Jones. On the first play after the kickoff. Frank Marinko re-covered a Santa Monica fumble on the Corsair 30. Manly's pass to Henderson was incomplete, but interfer-ence was ruled on the 11. Manly then carried to the 3, and again Seifert scored on a hand-off, to close the gap to one point. The Warriors got a break