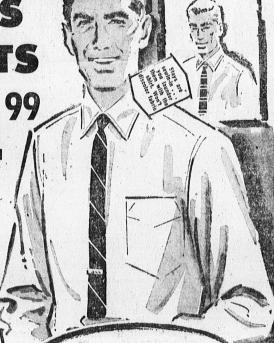

Lowest Price Ever!

Regular 2.98

\*Two collar styles in white combed Sanforized cotton broadcloth

Our famed Pilgfim quality in choice of 2 collar styles .Trupoint fused or soft collars, with permanent collar stays. They're tai-lored in soft Sanforized white combed cotton broadcloth, mercerized for idded luster. Single cuffs, Sizes 141/2 to 161/2.

SOFT COLLAR OR FUSED COLLAR

Special! Men's Ties

Usually \$1 and 1.50
New foll arrivals, including silks, rayons and silk blends, in repps, prints, jacquards, panel designs in square-ends and regular shape.