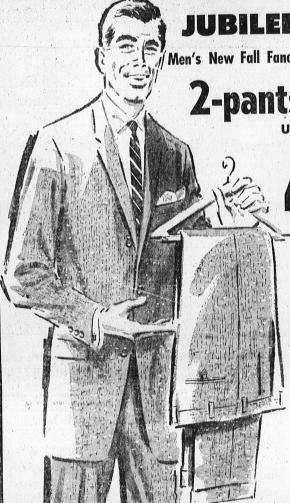

## THE GRAY GHOST

JUBILEE SALE!

Men's New Fall Fancy Wool Worsted

**2-pants suits** 

Usually \$60 Now Only

• Sale priced at less than you would expect to pay for a suit with only one pair of pants.

2 and 3-button styles . . . with flap pockets & center vent back

You'd say it was an out-standing buy! Every suit is masterfully crafted to convey exactly the impression you want to make. Beautifully patterned wool worsted fabrics in imported shades of blue, gray and tan. Complete range of men's sizes 35 thru 46.