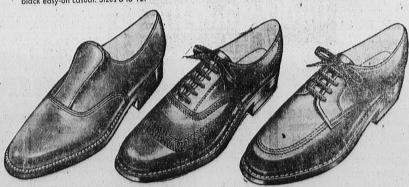

## Men's Dress Shoes..Jubilee Buy!

Our buyers came up with a real value here! Choice of 3 best-selling fall styles with Goodyear welts, supple leather uppers. Choice of sleek plain toe model in black or wine tone, popular brown moc-toe or a black easy-on casual. Sizes 6 to 12.