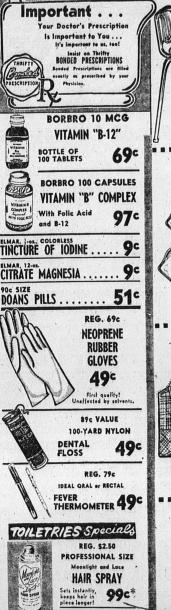

**OCULINE EYE PADS** 

89c Quick acting! Wonderful Oculine Eye Pads will refrash your eyes! Relieve tired, buring eyes

A strong, form-fitting wash-able support for reducible inguinal hernia. Back lacing adjustable. Snaps up in feast. Adjustable leg strap. Soft, flat grain pad. No steel or leather hands. For men, women, shildren.

HAND CREAM

for chapped,
ed hands!
Exclusive an
septic lano
formula — m.

Pursettes.

\$1.98 VALUE!

\$ 4 69

**RUPTURE-EASER** 

Left \$495 Fitting

)III)