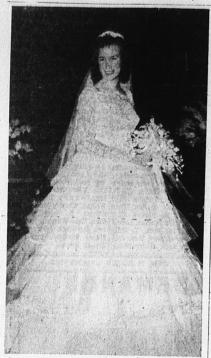

MRS. MICHAEL NESS (Portrait by Sec. . . Recites Vows

## Sherrill Larkins Becomes Mrs. Michael Ness Oct. 5

In a candlelight ceremony at 8 p.m. on Saturday, Oct. 5, at the Lutheran Church of the Resurrection, Miss Sherrill Ann Larkins, daughter of Mr. and Mrs. Carl Larkins, 23118 Doris Way, walked down the aisle to plight her marriage vows with Michael Ness, son of Mr. and Mrs. Arch Ness, 1515 Fl. Prado