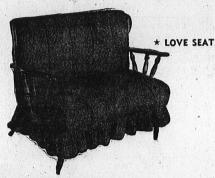

SPECIAL PURCHASE! NANTUCKETT **3-PIECE SALEM GROUP** 

Foam rubber seats and backs, hand-rubbed birch finish and hardwood frames with choice of colors and fabrics. Regularly 229.95

16995 Complete