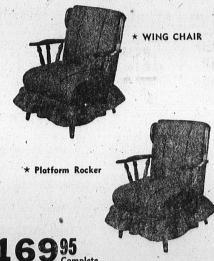

SPECIAL PURCHASE! NANTUCKETT **3-PIECE SALEM GROUP** 

Foam rubber seats and backs, hand-rubbed birch finish and hardwood frames with choice of colors and fabrics. Regularly 229.95

16995 Complete