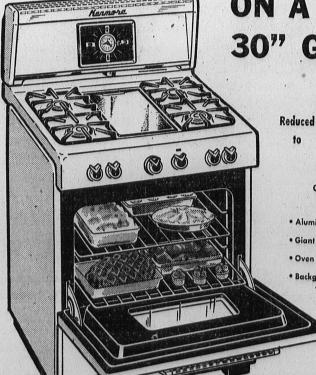

\$5 DOWN on appliance purchases up to \$200, Sears Easy Terms

\$10 DOWN on appliance purchases totaling \$200 or more, Sears Easy Terms

LOOK AT THIS LOW ON A KENMORE 30" GAS RANGE

Only \$5 DOWN, Sears Easy Terms

- Aluminum griddle top, porcelain cover.
- Giant 25-in. oven with look-in window.
- - glides smoothly to you
  - Many other features for easier, better cooking and baking.

We Service What We Sell

AGAIN by Popular DEMAND!