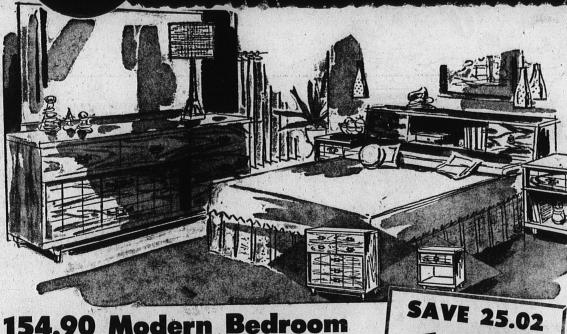

## Last Big weekend for Special Savings

154.90 Modern Bedroom

Sofa-Bed, Club Chair

Matching Modern 2-piece Living Room

Regular 199.95

**6**188

Leather Like Plastic Cover on

Sofa Sleeper 219.95