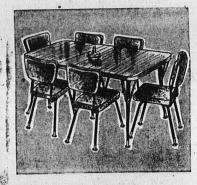

Modern 7-piece **Jet Steel Dinette** 

Regular 119.50

9988

\$5 DOWN, Sears Easy Terms

Large table, 36x48" size, extends to 72" with two 12" leaves.

Top in high gloss, mar-resistant plastic . . . walnut, blond, black or gray wood-grain finishes. Tapered jet steel legs. Six plastic covered, foam padded chairs to match.