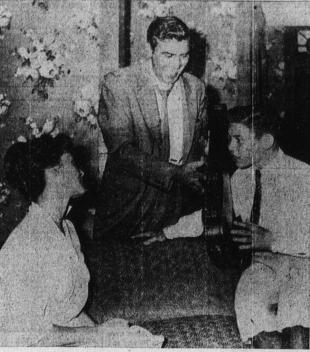

ORRANCE HARDWARE

1513 Cabrillo Ave.

FA 8-2693

town Torrance (½ Blk. S. of Calif. WE GIVE S & H GREEN STAMPS Calif. Bank)

"THE HAPPY TIME" . . . Music lessons are the topic of discussion in this scene from "The Happy Time," Accent Theatre production which opens Friday night at the group's playhouse, El Prado and Cabrillo. Shown are Jo Harestad, as Maman; Ed Siani, as Papa, and Richard French, as Bibl. The play will run on Friday and Saturday nights for four week ends.

and Rehard French, as Bibl. The play will run on Friday and Saturday nights for four week ends.

'HAPPY TIME, 'ACCENT PLAY, TO OPEN FRIDAY

The opening of "The Happy Time, Accent Theatre's next production takes place at 8:30 friday night at heir playhouse on El Prado at Cabrillo. 'This fun-loving ho me life comedy concerns a French Canadian family and the humorous domestic problems that occur in any active home that have been in the home had the opportunity of seeing it.