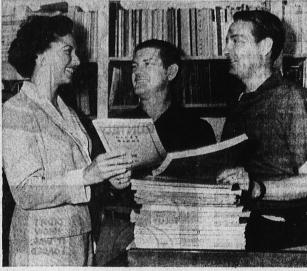

HANDING OUT SCRIPTS . . . "The Gypsy Baron," newly revised Strauss operetta, goes into rehearsals with scripts of the show being handed to stars Irene Hogue and Pat Schiffman (right). Director Melville 'H. Tully (center) states that this will be the 10th year the South Bay Civic Opera Assn. has