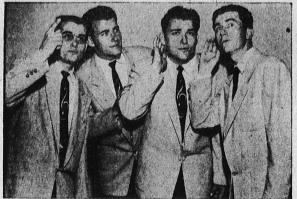

ON CHURCH PROGRAM . . . The Claiborne brothers, a noted male quartet, and a motion picture, "The Good Seed," will be features of a special service this evening at the First Baptist Church of El Nido at 4558 W. 182nd St. Services will begin at 7:30.