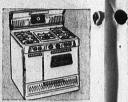

2 wide drawers, 5 small drawers. Top compart-ment and drawers felt lined.

Kenmore 30" Gas Range Value 259.95 18988 Griddle top, giant 25" oven. Automatic light-ing. Broiler, Peek window.

Craftsman Tool Box 5.99 Regular 7.98 5.99
Lift out tray; 22-gauge steel construction. Reinforced corners; piano-type hinge. Giant 20x8/2x95/3" size.

Kenmore Gas Range 249.95 Value 229.88 36" gas range, giant, 20"

Auto. Clock-Radio Regular 19.95 15.88

Wake to music. Self-starting clock turns radio on at pre-set time. Brown plastic cabinet.

**Outdoor Torch** 4.99 5.95 Value