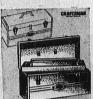

2 wide drawers, 5 small drawers. Top compart-ment and drawers felt lined.

Kenmore 30" Gas Range Value 259.95 18988 Griddle top, giant 25" oven. Automatic light-ing. Broiler, Peek window.

Craftsman Tool Box 5.99 Regular 7.98 5.99
Lift out tray; 22-gauge steel construction. Reinforced corners; piano-type hinge. Giant 20x8/2x95/3" size.