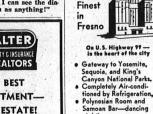

TOP CARRIER BOY . . . Robert Greene, 5502 Calle de Ricardo, looks over the clock radio he won in the southern section subscription contest sponsored by the Torrance HERALD. Robert obtained 47 new subscribers.

## Will Go for New Hospital

WHY WORRY AND WONDER, WHEN A&P'S HIT-THE-SPOT FOODS ARE...

ROBERT GREENE WINS

Carrier boy Robert Greene is the winner of the Southern section subscription con 1 test, sponsored by the Torrance HERALD.

The 11-year-old son of Mr. and Mrs. Sidney Greene, 5502 Calle de Ricardo, obtained 47 new subscriptions to the HERALD.

For his efforts he was awarded a clock radio, in addition to a cash prize.

The money the youngster carns from delivering his 179 newspapers goes into a savings account. He says he will