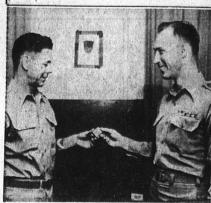

LOCAL SOLDIER HONORED . . . Sgt. First Class Arnold J. Nolde (right) receives an engraved cigarette lighter in Germany from Lt. Col. A. H. Nettleship, commander of the 10th Ordnance Battalion, for placing third in the recent carbine firing competition of the battalion. Operations sergeant of the battalion's Headquarters Detachment, he entered the Army in September, 1945, and arrived in Europe in November, 1956. His parents, Mr. and Mrs. Frank Kroehl, live at 4704 Mindora Dr., and his wife, Maria, lives in Germany.